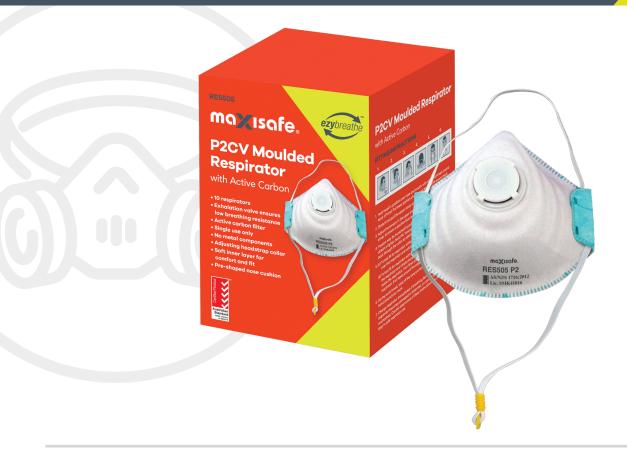

# P2 Moulded Respirator with Carbon Filter and Valve - Box 10

#### **Features & Benefits**

- P2 Unique Pre-moulded respirator fits a wide variety of face profiles
- Exhalation valve provides increased air flow and comfort
- Active Carbon Filter protects against nuisance level organic vapours
- Pre-formed nose-bridge minimizes the risk of leaks
- Twin straps offer firm comfortable fit
- Suitable for medical, soldering, welding, grinding, sanding and dusty environments
- Certified to AS/NZS 1716

#### **Product Details**

**Product Code: RES505** 

Quantity: Box of 10 Masks